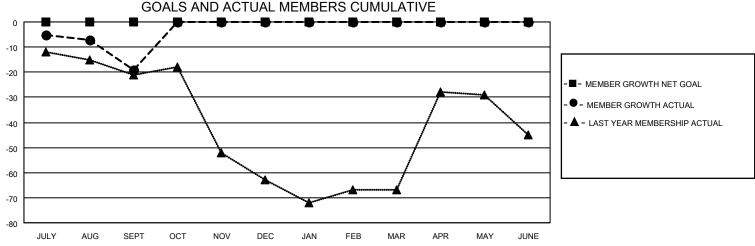

## MONTHLY MEMBERSHIP PROGRESS REPORT

LOCATION ALASKA District 49 A Results as of: 9/30/2020

| Clubs         |               |             |               | Members               |                        |                         |                                                    |  |
|---------------|---------------|-------------|---------------|-----------------------|------------------------|-------------------------|----------------------------------------------------|--|
|               | RESULTS FOR   | R 2020-2021 |               | RESULTS FOR 2020-2021 |                        |                         |                                                    |  |
| QUARTER       | NEW CLUB GOAL | NEW CLUBS   | DROPPED CLUBS | QUARTER MEM           | BER GROWTH NET<br>GOAL | MEMBER GROWTH<br>ACTUAL | DROPPED<br>MEMBERS ACTUAL<br>(including transfers) |  |
| JULY/AUG/SEPT | 0             | 0           | 0             | JULY/AUG/SEPT         | 0                      | 19                      | 37                                                 |  |
| OCT/NOV/DEC   | 0             | 0           | 0             | OCT/NOV/DEC           | 0                      | 0                       | 0                                                  |  |
| JAN/FEB/MAR   | 0             | 0           | 0             | JAN/FEB/MAR           | 0                      | 0                       | 0                                                  |  |
| APR/MAY/JUNE  | 0             | 0           | 0             | APR/MAY/JUNE          | 0                      | 0                       | 0                                                  |  |